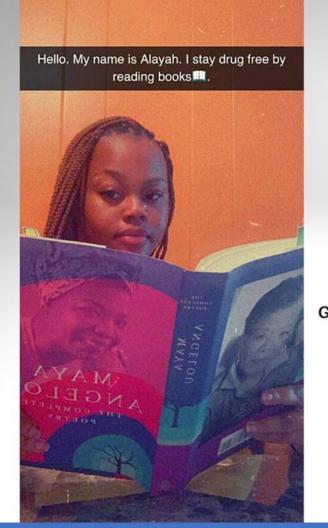

### YOUTH ADVISORY BOARD

VIRTUAL MEETINGS

Check out one of our Above The Influence Photo Submissions.

Meet Alayah from Chester High School.

Grades 6-12 can enter to win a \$30 gift card. You must be a student from Chester County School District.