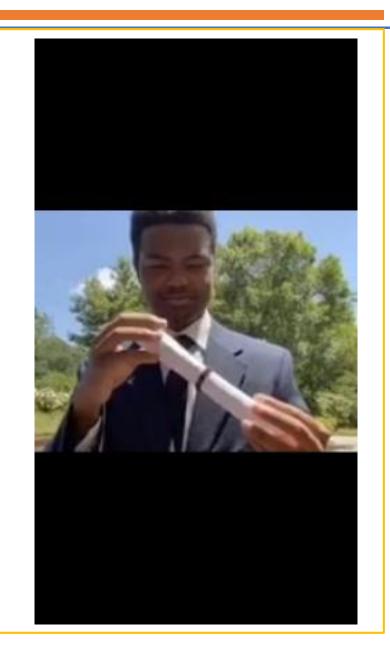

## NARCAN SPRAY DISTRIBUTION

REVERSE OPIOID OVERDOSE UNTIL EMS CAN ARRIVE

FAST
SAFE
CONVENIENT