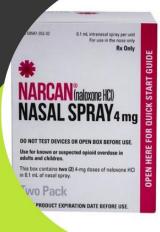

## NARCAN SPRAY DISTRIBUTION

REVERSE OPIOID OVERDOSE UNTIL EMS CAN ARRIVE

FAST
SAFE
CONVENIENT

### NARCAN DRIVE THRU

QUESTIONS?