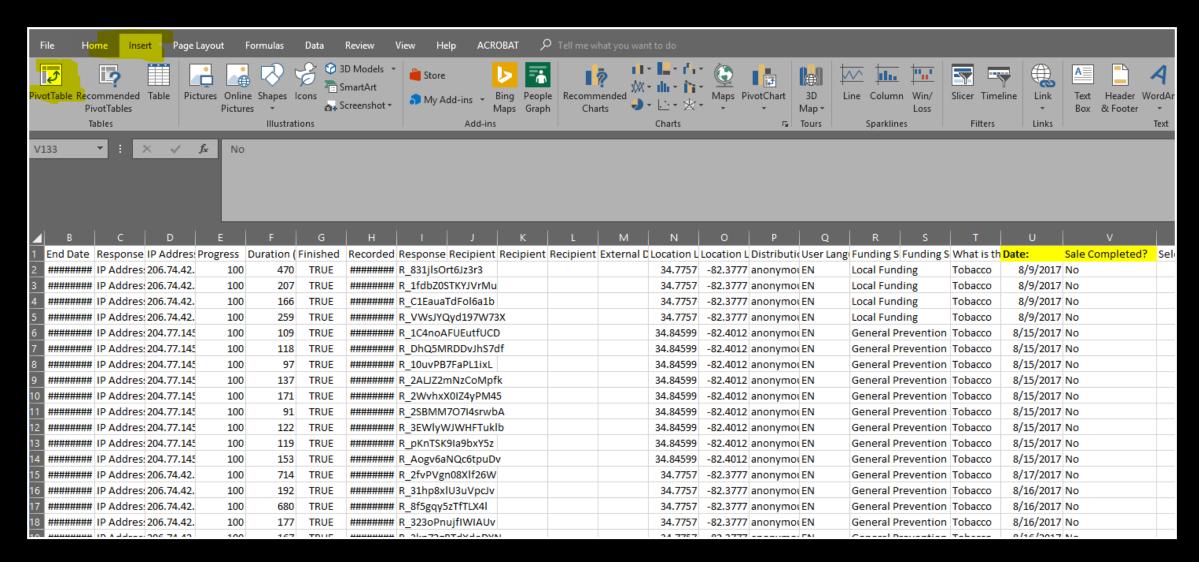

## Move SALE COMPLETED column next to DATE

1. Highlight Columns 2. Select INSERT 3. Select PIVOT Table

| Ť          | 1014.00 | creciisiiot |                     | iviaps Graph            | Cha          | arts            | _ ^           | •                       | IVIap▼          | LOSS                |            | Ť         | Box & Footer    | ▼ Line ▼          |
|------------|---------|-------------|---------------------|-------------------------|--------------|-----------------|---------------|-------------------------|-----------------|---------------------|------------|-----------|-----------------|-------------------|
| Illustrati | ons     |             | Ad                  | d-ins                   |              |                 | Charts        |                         | □ Tours         | Sparklines          | Filters    | Links     |                 | Text              |
|            |         |             |                     |                         |              |                 |               |                         |                 |                     |            |           |                 |                   |
| F          | G       | н [         | ı   J               | Create PivotTable       | 2            |                 |               | ? ×                     | l Q             | R   S               | т          | U         | V               | w   x             |
| uration (  |         | Recorded F  | Response Recip      | Choose the data t       | hat you wa   | nt to analyze   |               |                         | butic User Lang | Funding S Funding S | What is th | Date:     | Sale Completed? | Select you Select |
| 470        | TRUE    |             | R_831jlsOrt6Jz3     | Select a table          |              | •               |               |                         | ymo(EN          | Local Funding       | Tobacco    | 8/9/2017  |                 | 13 Green          |
| 207        | TRUE    |             | R 1fdbZ0STKYJ\      |                         |              | pliance Check   | - NEW July 2  | 01'!\$U\$1:\$\ <b>1</b> | ymo(EN          | Local Funding       | Tobacco    | 8/9/2017  |                 | 13 Green          |
| 166        | TRUE    |             | R C1EauaTdFole      | Use an extern           |              |                 | 11211 2019 2  |                         | ymo(EN          | Local Funding       | Tobacco    | 8/9/2017  | No              | 13 Green          |
| 259        | TRUE    |             | R VWsJYQyd19        |                         | Connection   |                 |               |                         | ymo(EN          | Local Funding       | Tobacco    | 8/9/2017  | No              | 13 Green          |
| 109        | TRUE    | ####### F   | R_1C4noAFUEut       |                         |              | 11              |               |                         | ymot EN         | General Prevention  | Tobacco    | 8/15/2017 | No              | 13 Green          |
| 118        | TRUE    |             | R_DhQ5MRDDv.        | Connecti  Use this worl |              | ta Model        |               |                         | ymo(EN          | General Prevention  | Tobacco    | 8/15/2017 | No              | 13 Green          |
| 97         | TRUE    |             | R_10uvPB7FaPL       |                         |              |                 |               |                         | ymo(EN          | General Prevention  | Tobacco    | 8/15/2017 | No              | 13 Green          |
| 137        | TRUE    |             | R_2ALJZ2mNzCc       | Choose where you        |              | Pivotiable rep  | ort to be pla | tea                     | ymo(EN          | General Prevention  | Tobacco    | 8/15/2017 |                 | 13 Green          |
| 171        | TRUE    |             | R_2WvhxX0IZ4y       | New Worksh              |              |                 |               |                         | ymo(EN          | General Prevention  | Tobacco    | 8/15/2017 | No              | 13 Green          |
| 91         | TRUE    |             | R 2SBMM707I4        | <u>E</u> xisting Wor    |              |                 |               | •                       | ymo(EN          | General Prevention  | Tobacco    | 8/15/2017 | No              | 13 Green          |
| 122        | TRUE    |             | R 3EWlyWJWHI        | <u>L</u> ocation:       |              |                 |               | <u>+</u>                | ymo(EN          | General Prevention  | Tobacco    | 8/15/2017 | No              | 13 Green          |
| 119        | TRUE    |             |                     | Choose whether y        | ou want to   | analyze multi   | ple tables —  |                         | ymo(EN          | General Prevention  | Tobacco    | 8/15/2017 | No              | 13 Green          |
| 153        | TRUE    |             | R_Aogv6aNQc6t       | Add this data           | a to the Dat | a <u>M</u> odel |               |                         | ymo(EN          | General Prevention  | Tobacco    | 8/15/2017 | No              | 13 Green          |
| 714        | TRUE    |             | R_2fvPVgn08XIf      |                         |              | Г               | OK            | Cancel                  | ymo(EN          | General Prevention  | Tobacco    | 8/17/2017 | No              | 13 Green          |
| 192        | TRUE    | ####### F   | R_31hp8xlU3uV       | JUN TOTAL               |              |                 | 34.7737       | -02.3777 and            | rymot EN        | General Prevention  | Tobacco    | 8/16/2017 | No              | 13 Green          |
| 680        | TRUE    |             | R_8f5gqy5zTfTLX     |                         |              |                 | 34.7757       | -82.3777 ano            | nymo(EN         | General Prevention  | Tobacco    | 8/16/2017 | No              | 13 Green          |
| 177        | TRUE    | ####### F   | R_323oPnujfIWI      | AUv                     |              |                 | 34.7757       | -82.3777 ano            | nymoi EN        | General Prevention  | Tobacco    | 8/16/2017 | No              | 13 Green          |
| 167        | TRUE    |             | R 3kn72gRTdXde      |                         |              |                 | 34.7757       | -82.3777 ano            | nymo(EN         | General Prevention  | Tobacco    | 8/16/2017 | No              | 13 Green          |
| 107        | TRUE    | ####### F   | R 3dRERBfKfqYJ      | QPs                     |              |                 | 34.7757       | -82.3777 ano            | nymo(EN         | General Prevention  | Tobacco    | 8/16/2017 | No              | 13 Green          |
| 252        | TRUE    | ####### F   | R 2dAyhZqWKK        | 5IPjN                   |              |                 | 34.7757       | -82.3777 ano            | nymo(EN         | General Prevention  | Tobacco    | 8/16/2017 | No              | 13 Green          |
| 221        | TRUE    | ####### F   | R_R2WDn8qF2nv       | vvHY5                   |              |                 | 34.7757       | -82.3777 ano            | nymo(EN         | General Prevention  | Tobacco    | 8/16/2017 | No              | 13 Green          |
| 169        | TRUE    |             | R_1Nbr7UZIn0f9      |                         |              |                 | 34.7757       | -82.3777 ano            | nymo(EN         | General Prevention  | Tobacco    | 8/16/2017 | No              | 13 Green          |
| 180        | TRUE    |             | _<br>R_1d77FSZR468\ |                         |              |                 | 34.7757       | -82.3777 ano            |                 | General Prevention  | Tobacco    | 8/16/2017 |                 | 13 Green          |
| 226        | TRUE    |             | R 1d4Ez3ZsBunl      |                         |              |                 | 34.7757       | -82.3777 ano            | •               | General Prevention  |            | 8/16/2017 |                 | 13 Green          |
| 208        | TRUE    |             | R 1ocHiZBxwA1       |                         |              |                 | 34.7757       | -82.3777 ano            | •               | General Prevention  |            | 7/3/2017  |                 | 13 Green          |
|            |         |             |                     | <b></b>                 |              |                 |               |                         |                 |                     | ,          | .,5,252,  |                 | 1 20 2.20         |