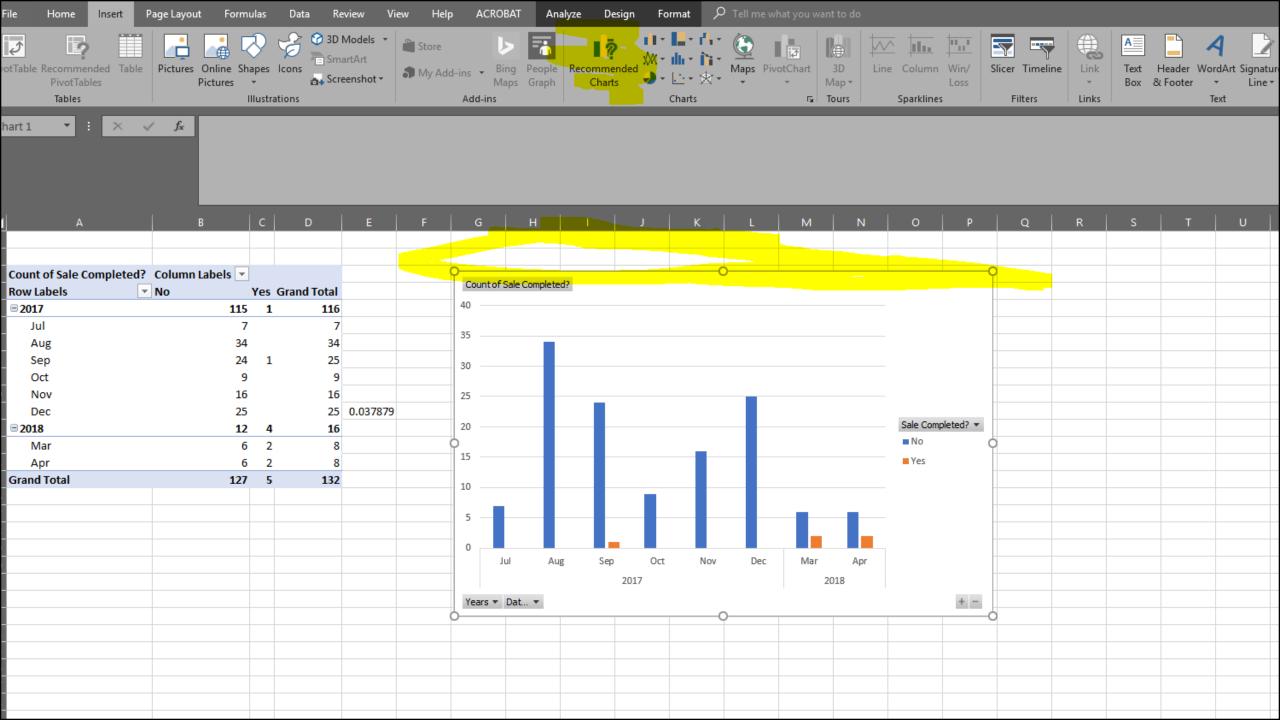

## Move SALE COMPLETED column next to DATE

1. Highlight Columns 2. Select INSERT 3. Select PIVOT Table

| Ť          | 1014.00 | creciisiiot |                     | iviaps Graph            | Cha          | arts            | _ ^           | •                       | IVIap▼          | LOSS                |            | Ť         | Box & Footer    | ▼ Line ▼          |
|------------|---------|-------------|---------------------|-------------------------|--------------|-----------------|---------------|-------------------------|-----------------|---------------------|------------|-----------|-----------------|-------------------|
| Illustrati | ons     |             | Ad                  | d-ins                   |              |                 | Charts        |                         | □ Tours         | Sparklines          | Filters    | Links     |                 | Text              |
|            |         |             |                     |                         |              |                 |               |                         |                 |                     |            |           |                 |                   |
| F          | G       | н [         | ı   J               | Create PivotTable       | 2            |                 |               | ? ×                     | l Q             | R   S               | т          | U         | V               | w   x             |
| uration (  |         | Recorded F  | Response Recip      | Choose the data t       | hat you wa   | nt to analyze   |               |                         | butic User Lang | Funding S Funding S | What is th | Date:     | Sale Completed? | Select you Select |
| 470        | TRUE    |             | R_831jlsOrt6Jz3     | Select a table          |              | •               |               |                         | ymo(EN          | Local Funding       | Tobacco    | 8/9/2017  |                 | 13 Green          |
| 207        | TRUE    |             | R 1fdbZ0STKYJ\      |                         |              | pliance Check   | - NEW July 2  | 01'!\$U\$1:\$\ <b>1</b> | ymo(EN          | Local Funding       | Tobacco    | 8/9/2017  |                 | 13 Green          |
| 166        | TRUE    |             | R C1EauaTdFole      | Use an extern           |              |                 | 11211 2019 2  |                         | ymo(EN          | Local Funding       | Tobacco    | 8/9/2017  | No              | 13 Green          |
| 259        | TRUE    |             | R VWsJYQyd19        |                         | Connection   |                 |               |                         | ymo(EN          | Local Funding       | Tobacco    | 8/9/2017  | No              | 13 Green          |
| 109        | TRUE    | ####### F   | R_1C4noAFUEut       |                         |              | 11              |               |                         | ymot EN         | General Prevention  | Tobacco    | 8/15/2017 | No              | 13 Green          |
| 118        | TRUE    |             | R_DhQ5MRDDv.        | Connecti  Use this worl |              | ta Model        |               |                         | ymo(EN          | General Prevention  | Tobacco    | 8/15/2017 | No              | 13 Green          |
| 97         | TRUE    |             | R_10uvPB7FaPL       |                         |              |                 |               |                         | ymo(EN          | General Prevention  | Tobacco    | 8/15/2017 | No              | 13 Green          |
| 137        | TRUE    |             | R_2ALJZ2mNzCc       | Choose where you        |              | Pivotiable rep  | ort to be pla | tea                     | ymo(EN          | General Prevention  | Tobacco    | 8/15/2017 |                 | 13 Green          |
| 171        | TRUE    |             | R_2WvhxX0IZ4y       | New Worksh              |              |                 |               |                         | ymo(EN          | General Prevention  | Tobacco    | 8/15/2017 | No              | 13 Green          |
| 91         | TRUE    |             | R 2SBMM707I4        | <u>E</u> xisting Wor    |              |                 |               | •                       | ymo(EN          | General Prevention  | Tobacco    | 8/15/2017 | No              | 13 Green          |
| 122        | TRUE    |             | R 3EWlyWJWHI        | <u>L</u> ocation:       |              |                 |               | <u>+</u>                | ymo(EN          | General Prevention  | Tobacco    | 8/15/2017 | No              | 13 Green          |
| 119        | TRUE    |             |                     | Choose whether y        | ou want to   | analyze multi   | ple tables —  |                         | ymo(EN          | General Prevention  | Tobacco    | 8/15/2017 | No              | 13 Green          |
| 153        | TRUE    |             | R_Aogv6aNQc6t       | Add this data           | a to the Dat | a <u>M</u> odel |               |                         | ymo(EN          | General Prevention  | Tobacco    | 8/15/2017 | No              | 13 Green          |
| 714        | TRUE    |             | R_2fvPVgn08XIf      |                         |              | Г               | OK            | Cancel                  | ymo(EN          | General Prevention  | Tobacco    | 8/17/2017 | No              | 13 Green          |
| 192        | TRUE    | ####### F   | R_31hp8xlU3uV       | JUN TOTAL               |              |                 | 34.7737       | -02.3777 and            | rymot EN        | General Prevention  | Tobacco    | 8/16/2017 | No              | 13 Green          |
| 680        | TRUE    |             | R_8f5gqy5zTfTLX     |                         |              |                 | 34.7757       | -82.3777 ano            | nymo(EN         | General Prevention  | Tobacco    | 8/16/2017 | No              | 13 Green          |
| 177        | TRUE    | ####### F   | R_323oPnujfIWI      | AUv                     |              |                 | 34.7757       | -82.3777 ano            | nymoi EN        | General Prevention  | Tobacco    | 8/16/2017 | No              | 13 Green          |
| 167        | TRUE    |             | R 3kn72gRTdXde      |                         |              |                 | 34.7757       | -82.3777 ano            | nymo(EN         | General Prevention  | Tobacco    | 8/16/2017 | No              | 13 Green          |
| 107        | TRUE    | ####### F   | R 3dRERBfKfqYJ      | QPs                     |              |                 | 34.7757       | -82.3777 ano            | nymo(EN         | General Prevention  | Tobacco    | 8/16/2017 | No              | 13 Green          |
| 252        | TRUE    | ####### F   | R 2dAyhZqWKK        | 5IPjN                   |              |                 | 34.7757       | -82.3777 ano            | nymo(EN         | General Prevention  | Tobacco    | 8/16/2017 | No              | 13 Green          |
| 221        | TRUE    | ####### F   | R_R2WDn8qF2nv       | vvHY5                   |              |                 | 34.7757       | -82.3777 ano            | nymo(EN         | General Prevention  | Tobacco    | 8/16/2017 | No              | 13 Green          |
| 169        | TRUE    |             | R_1Nbr7UZIn0f9      |                         |              |                 | 34.7757       | -82.3777 ano            | nymo(EN         | General Prevention  | Tobacco    | 8/16/2017 | No              | 13 Green          |
| 180        | TRUE    |             | _<br>R_1d77FSZR468\ |                         |              |                 | 34.7757       | -82.3777 ano            |                 | General Prevention  | Tobacco    | 8/16/2017 |                 | 13 Green          |
| 226        | TRUE    |             | R 1d4Ez3ZsBunl      |                         |              |                 | 34.7757       | -82.3777 ano            | •               | General Prevention  |            | 8/16/2017 |                 | 13 Green          |
| 208        | TRUE    |             | R 1ocHiZBxwA1       |                         |              |                 | 34.7757       | -82.3777 ano            | •               | General Prevention  |            | 7/3/2017  |                 | 13 Green          |
|            |         |             |                     | <b></b>                 |              |                 |               |                         |                 |                     | ,          | .,5,252,  |                 | 1 20 2.20         |