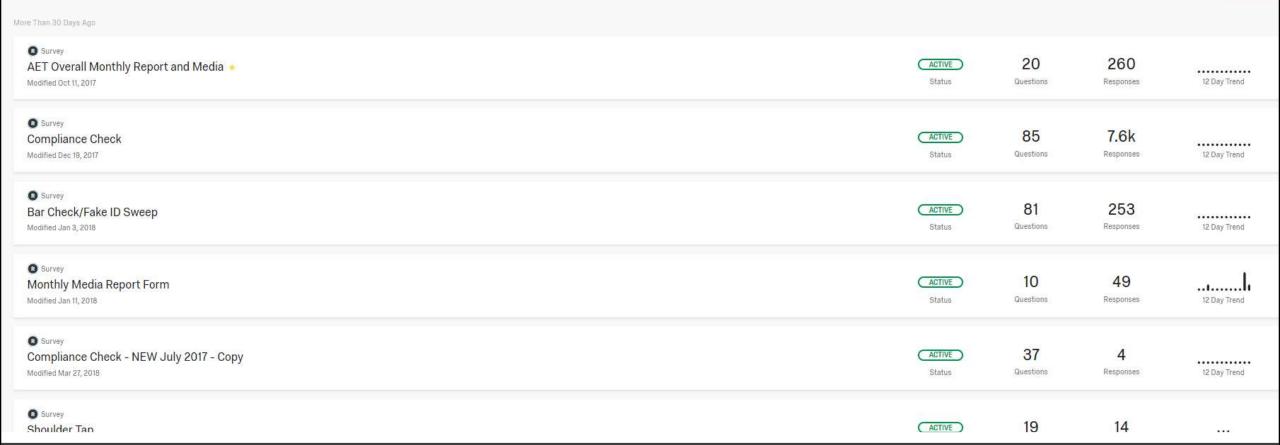

# Data retrieval side

# Compliance check data

| •            | Compliance Che           | ck - NEW July 2017 v                                                       |                                   |                                                     |                                               | F                                 | rojects Can    | tacts Libr | ту Нер 🗓                            | -  |  |
|--------------|--------------------------|----------------------------------------------------------------------------|-----------------------------------|-----------------------------------------------------|-----------------------------------------------|-----------------------------------|----------------|------------|-------------------------------------|----|--|
| Distrib      | rtions Data & Analysis   | s Reports                                                                  |                                   |                                                     |                                               |                                   |                |            |                                     |    |  |
| <b>■</b> Dat | j <b>a</b> Tert ∰ CossTa | in 4 petros                                                                |                                   |                                                     |                                               |                                   |                |            |                                     |    |  |
| Man          | ope Filters Q2 - Wh      | at is this compliance check in r., $\ \ \ \ \ \ \ \ \ \ \ \ \ \ \ \ \ \ \$ | onses: 504                        |                                                     |                                               |                                   |                |            | Hesponses 4,767<br>es in Progress 5 |    |  |
| With         | Selected +               |                                                                            |                                   | Rage t of 26 · · · )                                |                                               | 1                                 | Export & Impor | / B        | sit 🔍 Tools +                       |    |  |
|              | Recorded Date            | Q3 - Date: Qualitics.SurveyEngine.addOnloadifunction () { // GET YOUR L    | Q6 - Other Participating Agencies | 02 - What is this compliance check in reference to? | Q4b - If agency not shown, select from below. | Q5 - Is this a multi-jurisdiction | al effort?     | Q60 - Q60  | Actions                             |    |  |
| П            | Apr 27, 2018 6:58 FM     | 04/27/2018                                                                 |                                   | Tebacca                                             |                                               | No                                |                |            | [v]                                 | 57 |  |
|              | Apr 27, 2018 6 to 8 PM   | 04/27/2018                                                                 |                                   | Tebecca:                                            |                                               | No                                |                |            | v                                   |    |  |
| П            | Apr. 27, 2018 6:56 PM    | 04/27/2019                                                                 |                                   | Tologoa                                             |                                               | No                                |                |            | w                                   |    |  |
| П            | Apr 27, 2018 653 PM      | 04/27/2018                                                                 |                                   | Tobacca .                                           |                                               | Re                                |                |            | v                                   |    |  |
| П            | Apr 27, 2018 6:52 PM     | 04)21/2018                                                                 |                                   | Tobacca                                             |                                               | Ro                                |                |            | v.                                  |    |  |
|              | 4pr 27, 2038 6-46-7-10   | 04/21/2016                                                                 |                                   | Tuberco                                             |                                               | No.                               |                |            | v                                   |    |  |
|              | Apr. 27, 2018 6-48 219   | 04/27/2816                                                                 |                                   | Tobacca                                             |                                               | No                                |                |            | v                                   |    |  |
|              | Apr 27, 2018 6:46 PM     | 04/27/2018                                                                 |                                   | Telesco.                                            |                                               | Ne                                |                |            | V                                   |    |  |
| р            | Apr 27, 2008 753 AM      | 10(14(281)                                                                 |                                   | Telesco                                             |                                               | Ro                                |                |            | v                                   |    |  |
|              | Apr 27, 2018 7 44 AM     | 16/14/2017                                                                 |                                   | Tuberco                                             |                                               | No                                |                |            | v                                   |    |  |
|              | Apr 27, 2018 7 42 414    | 16/4/2017                                                                  |                                   | Tobacco                                             |                                               | No                                |                |            | v                                   |    |  |