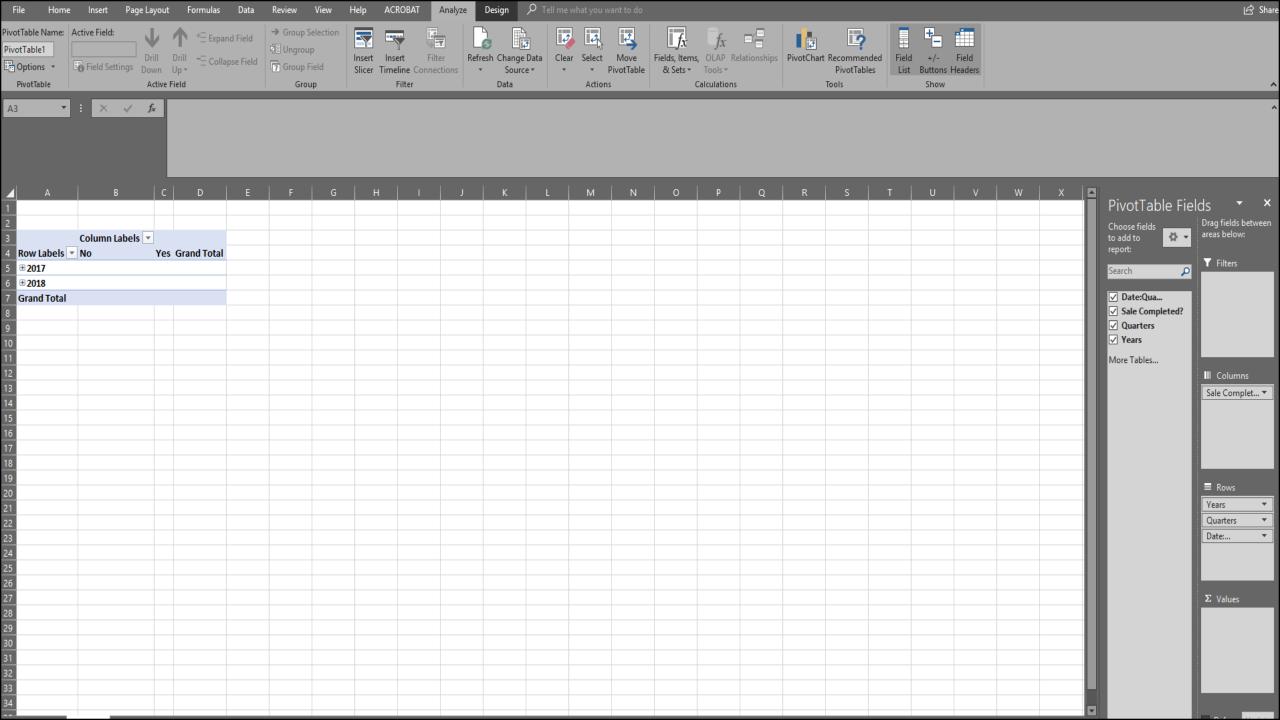

## Move SALE COMPLETED column next to DATE

1. Highlight Columns 2. Select INSERT 3. Select PIVOT Table

| Ť          | 1014.00 | creciisiiot |                     | iviaps Graph            | Cha          | arts            | _ ^           | •                       | IVIap▼          | LOSS                |            | Ť         | Box & Footer    | ▼ Line ▼          |
|------------|---------|-------------|---------------------|-------------------------|--------------|-----------------|---------------|-------------------------|-----------------|---------------------|------------|-----------|-----------------|-------------------|
| Illustrati | ons     |             | Ad                  | d-ins                   |              |                 | Charts        |                         | □ Tours         | Sparklines          | Filters    | Links     |                 | Text              |
|            |         |             |                     |                         |              |                 |               |                         |                 |                     |            |           |                 |                   |
| F          | G       | н [         | ı   J               | Create PivotTable       | 2            |                 |               | ? ×                     | l Q             | R   S               | т          | U         | V               | w   x             |
| uration (  |         | Recorded F  | Response Recip      | Choose the data t       | hat you wa   | nt to analyze   |               |                         | butic User Lang | Funding S Funding S | What is th | Date:     | Sale Completed? | Select you Select |
| 470        | TRUE    |             | R_831jlsOrt6Jz3     | Select a table          |              | •               |               |                         | ymo(EN          | Local Funding       | Tobacco    | 8/9/2017  |                 | 13 Green          |
| 207        | TRUE    |             | R 1fdbZ0STKYJ\      |                         |              | pliance Check   | - NEW July 2  | 01'!\$U\$1:\$\ <b>1</b> | ymo(EN          | Local Funding       | Tobacco    | 8/9/2017  |                 | 13 Green          |
| 166        | TRUE    |             | R C1EauaTdFole      | Use an extern           |              |                 | 11211 2019 2  |                         | ymo(EN          | Local Funding       | Tobacco    | 8/9/2017  | No              | 13 Green          |
| 259        | TRUE    |             | R VWsJYQyd19        |                         | Connection   |                 |               |                         | ymo(EN          | Local Funding       | Tobacco    | 8/9/2017  | No              | 13 Green          |
| 109        | TRUE    | ####### F   | R_1C4noAFUEut       |                         |              | 11              |               |                         | ymot EN         | General Prevention  | Tobacco    | 8/15/2017 | No              | 13 Green          |
| 118        | TRUE    |             | R_DhQ5MRDDv.        | Connecti  Use this worl |              | ta Model        |               |                         | ymo(EN          | General Prevention  | Tobacco    | 8/15/2017 | No              | 13 Green          |
| 97         | TRUE    |             | R_10uvPB7FaPL       |                         |              |                 |               |                         | ymo(EN          | General Prevention  | Tobacco    | 8/15/2017 | No              | 13 Green          |
| 137        | TRUE    |             | R_2ALJZ2mNzCc       | Choose where you        |              | Pivotiable rep  | ort to be pla | tea                     | ymo(EN          | General Prevention  | Tobacco    | 8/15/2017 |                 | 13 Green          |
| 171        | TRUE    |             | R_2WvhxX0IZ4y       | New Worksh              |              |                 |               |                         | ymo(EN          | General Prevention  | Tobacco    | 8/15/2017 | No              | 13 Green          |
| 91         | TRUE    |             | R 2SBMM707I4        | <u>E</u> xisting Wor    |              |                 |               | •                       | ymo(EN          | General Prevention  | Tobacco    | 8/15/2017 | No              | 13 Green          |
| 122        | TRUE    |             | R 3EWlyWJWHI        | <u>L</u> ocation:       |              |                 |               | <u>+</u>                | ymo(EN          | General Prevention  | Tobacco    | 8/15/2017 | No              | 13 Green          |
| 119        | TRUE    |             |                     | Choose whether y        | ou want to   | analyze multi   | ple tables —  |                         | ymo(EN          | General Prevention  | Tobacco    | 8/15/2017 | No              | 13 Green          |
| 153        | TRUE    |             | R_Aogv6aNQc6t       | Add this data           | a to the Dat | a <u>M</u> odel |               |                         | ymo(EN          | General Prevention  | Tobacco    | 8/15/2017 | No              | 13 Green          |
| 714        | TRUE    |             | R_2fvPVgn08XIf      |                         |              | Г               | OK            | Cancel                  | ymo(EN          | General Prevention  | Tobacco    | 8/17/2017 | No              | 13 Green          |
| 192        | TRUE    | ####### F   | R_31hp8xlU3uV       | JUN TOTAL               |              |                 | 34.7737       | -02.3777 and            | rymot EN        | General Prevention  | Tobacco    | 8/16/2017 | No              | 13 Green          |
| 680        | TRUE    |             | R_8f5gqy5zTfTLX     |                         |              |                 | 34.7757       | -82.3777 ano            | nymo(EN         | General Prevention  | Tobacco    | 8/16/2017 | No              | 13 Green          |
| 177        | TRUE    | ####### F   | R_323oPnujfIWI      | AUv                     |              |                 | 34.7757       | -82.3777 ano            | nymoi EN        | General Prevention  | Tobacco    | 8/16/2017 | No              | 13 Green          |
| 167        | TRUE    |             | R 3kn72gRTdXde      |                         |              |                 | 34.7757       | -82.3777 ano            | nymo(EN         | General Prevention  | Tobacco    | 8/16/2017 | No              | 13 Green          |
| 107        | TRUE    | ####### F   | R 3dRERBfKfqYJ      | QPs                     |              |                 | 34.7757       | -82.3777 ano            | nymo(EN         | General Prevention  | Tobacco    | 8/16/2017 | No              | 13 Green          |
| 252        | TRUE    | ####### F   | R 2dAyhZqWKK        | 5IPjN                   |              |                 | 34.7757       | -82.3777 ano            | nymo(EN         | General Prevention  | Tobacco    | 8/16/2017 | No              | 13 Green          |
| 221        | TRUE    | ####### F   | R_R2WDn8qF2nv       | vvHY5                   |              |                 | 34.7757       | -82.3777 ano            | nymo(EN         | General Prevention  | Tobacco    | 8/16/2017 | No              | 13 Green          |
| 169        | TRUE    |             | R_1Nbr7UZIn0f9      |                         |              |                 | 34.7757       | -82.3777 ano            | nymo(EN         | General Prevention  | Tobacco    | 8/16/2017 | No              | 13 Green          |
| 180        | TRUE    |             | _<br>R_1d77FSZR468\ |                         |              |                 | 34.7757       | -82.3777 ano            |                 | General Prevention  | Tobacco    | 8/16/2017 |                 | 13 Green          |
| 226        | TRUE    |             | R 1d4Ez3ZsBunl      |                         |              |                 | 34.7757       | -82.3777 ano            | •               | General Prevention  |            | 8/16/2017 |                 | 13 Green          |
| 208        | TRUE    |             | R 1ocHiZBxwA1       |                         |              |                 | 34.7757       | -82.3777 ano            | •               | General Prevention  |            | 7/3/2017  |                 | 13 Green          |
|            |         |             |                     | <b></b>                 |              |                 |               |                         |                 |                     | ,          | .,5,252,  |                 | 1 20 2.20         |