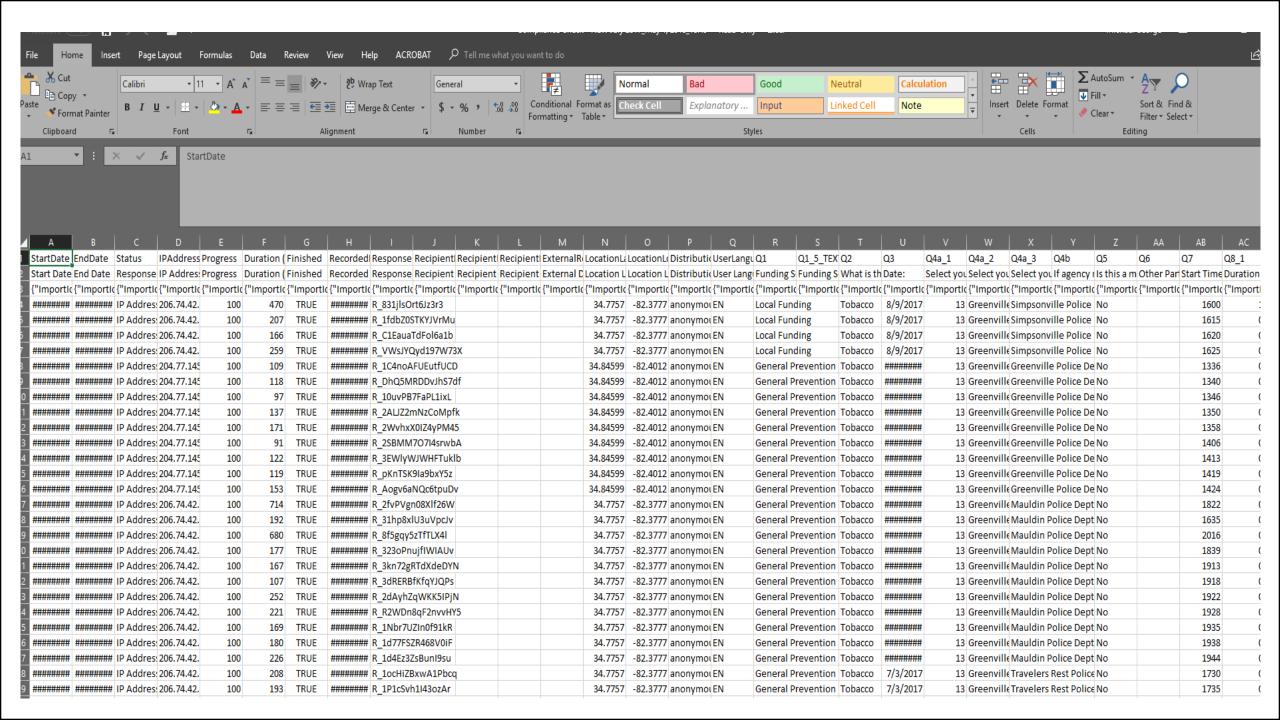

# What data points are needed for buy rate (non compliance rate)?

|         | AF    | AG          | АН           | Al         | AJ         | AK         | AL             | AM         | AN         | AO         | AP       | AQ       | AR          | AS       | AT         | AU              | AV     |
|---------|-------|-------------|--------------|------------|------------|------------|----------------|------------|------------|------------|----------|----------|-------------|----------|------------|-----------------|--------|
| ne Plea | se en | Q60         | Is this a ne | Establishr | Establishr | Establishn | Establishr     | Establishr | Type of Bu | Establishn | Attempte | Attempte | Attempte    | Attempte | Brand/Pro  | Sale Completed? | Age-Ch |
| nik     | 29681 | If establis | New Addr     | Jack & Mil | 430 se ma  | simpsonvi  | 29681          | greenville | Convenie   | Off Premis | e        |          | Cigarettes  |          | Newports   | No              | No     |
| 1       | 29681 | If establis | New Addr     | Sayed #4   | 703 se ma  | simpsonvi  | 29681          | greenville | Convenie   | Off Premis | e        |          | Cigarettes  |          | Newports   | No              | Yes    |
| G       | 29681 |             |              |            |            |            |                |            | Small Gro  | Off Premis | e        |          | Cigarettes  |          | Newports   | No              | Yes    |
| Y       | 29681 | If establis | New Addr     | SAV WAY    | 910 SOUTI  | SIMPSON    | 29681          | GREENVIL   | Convenie   | Off Premis | e        |          | Cigarettes  |          | NEWPORT    | No              | Yes    |
| I L     | 29609 |             |              |            |            |            |                |            | Convenie   | Off Premis | e        |          | Cigarettes  |          | Marlboro   | No              | No     |
| ati     | 29601 |             |              |            |            |            |                |            | Convenie   | Off Premis | e        |          | Cigarettes  |          | Marlboro   | No              | No     |
| 0       | 29609 |             |              |            |            |            |                |            | Convenie   | Off Premis | e        |          | Cigarettes  |          | Marlboro   | No              | Yes    |
|         | 29609 | If establis | New Addr     | GTS        | 550 Wade   | Greenville | 29609          | Greenville | Convenie   | Off Premis | e        |          | Cigarettes  |          | Marlboro   | No              | No     |
|         | 29607 | If establis | New Addr     | Sunoco     | 2350 E No  | Greenville | 29607          | Greenville | Convenie   | Off Premis | e        |          | Cigarettes  |          | Marlboro   | No              | No     |
|         | 29607 |             |              |            |            |            |                |            | Convenie   | Off Premis | e        |          | Cigarettes  |          | Marlboro   | No              | Yes    |
| 0       | 29607 |             |              |            |            |            |                |            | Convenie   | Off Premis | e        |          | Cigarettes  |          | Marlboro   | No              | No     |
|         | 29615 |             |              |            |            |            |                |            | Convenie   | Off Premis | e        |          | Cigarettes  |          | Marlboro   | No              | Yes    |
|         | 29615 |             |              |            |            |            |                |            | Convenie   | Off Premis | e        |          | Cigarettes  |          | Marlboro   | No              | No     |
|         | 29662 | If establis | New Addr     | CVS        | 224 East B | Mauldin    | 29662          | Greenville | Drug Store | Off Premis | e        |          | Cigarettes  |          | Cigarettes | No              | Yes    |
|         | 29662 | If establis | New Addr     | Spinx      | 1000 East  | Mauldin    | 29662          | Greenville | Convenie   | Off Premis | e        |          | Cigars      |          | Black and  | No              | No     |
| re      | 29662 | If establis | New Addr     | GTS Expre  | 150 Old M  | Greenville | 29607          | Greenville | Convenie   | Off Premis | e        |          | Cigarettes  |          | Newports   | No              | Yes    |
| 0       | 29607 | If establis | New Addr     | QuikTrip   | 1015 East  | Greenville | 29607          | Greenville | Convenie   | Off Premis | e        |          | Cigars      |          | Swisher S  | No              | Yes    |
| VIε     | 29662 | If establis | New Addr     | Energy Ma  | 627 North  | Mauldin    | 29662          | Greenville | Convenie   | Off Premis | e        |          | Cigars      |          | Swisher S  | No              | No     |
| SI      | 29662 |             |              |            |            |            |                |            | Convenie   | Off Premis | e        |          | Cigarettes  |          | Marlboro   | No              | Yes    |
| 00      | 29662 | If establis | New Add      | Yogi's Foo | 206 North  | Mauldin    | 29662          | Greenville | Convenie   | Off Premis | e        |          | Cigars      |          | Blue Rass  | No              | Yes    |
|         | 29662 |             | New Addr     | Ingles     | 116 West   | Mauldin    | 29 <u>6</u> 62 | Greenville | Convenie   | Off Premis | e        |          | Cigarettes, | Cigars   | Newport I  | No              | No     |
| 0       |       |             | New Ado      | ik         | E4 VR      |            | 2 50           | 32         |            | om         | n        | ata      | <b>d7</b> _ | Vo       | Cis er S   |                 | Yes    |
| ay      |       |             | New Addr     | Speedwar   | 408 West   | uy:        | 24 62          |            | Convenie   |            | hi       | 516      | Cigars      |          | While Ow   |                 | Yes    |
|         | 29002 | if establis | New Addi     | BI-LO      | 207 west   | iiviauidin | 23302          | Greenviile | Large Gro  | Off Premis | e        |          | Cigars      |          | Biack and  | NO              | Yes    |
| t       | 29690 | If establis | New Addr     | Walmart    | 9 Benton   | Travelers  | 29690          | Greenville | Convenie   | Off Premis | e        |          | Cigarettes  |          | Marlboro   | No              | No     |
| EEI     | 29690 |             |              |            |            |            |                |            | Convenie   | Off Premis | e        |          | Smokeless   | tobacco  | Grizzly Wi | No              | No     |
|         |       |             |              |            |            |            |                |            |            |            |          |          |             |          |            |                 |        |