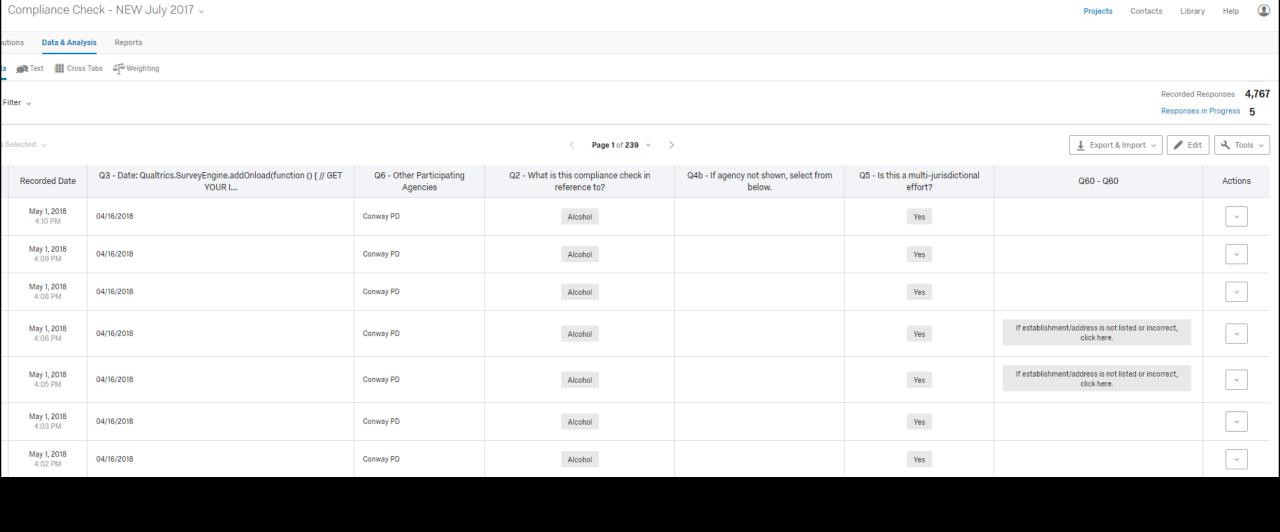

# Data retrieval side

# Compliance check data

| •            | Compliance Che           | ck - NEW July 2017 v                                                       |                                   |                                                     |                                               | F                                 | rojects Can    | tacts Libr | ту Нер 🗓                            | -  |  |
|--------------|--------------------------|----------------------------------------------------------------------------|-----------------------------------|-----------------------------------------------------|-----------------------------------------------|-----------------------------------|----------------|------------|-------------------------------------|----|--|
| Distrib      | rtions Data & Analysis   | s Reports                                                                  |                                   |                                                     |                                               |                                   |                |            |                                     |    |  |
| <b>■</b> Dat | j <b>a</b> Tert ∰ CossTa | in 4 petros                                                                |                                   |                                                     |                                               |                                   |                |            |                                     |    |  |
| Man          | ope Filters Q2 - Wh      | at is this compliance check in r., $\ \ \ \ \ \ \ \ \ \ \ \ \ \ \ \ \ \ \$ | onses: 504                        |                                                     |                                               |                                   |                |            | Hesponses 4,767<br>es in Progress 5 |    |  |
| With         | Selected +               |                                                                            |                                   | Rage t of 26 · · · )                                |                                               | 1                                 | Export & Impor | / B        | sit 🔍 Tools +                       |    |  |
|              | Recorded Date            | Q3 - Date: Qualitics.SurveyEngine.addOnloadifunction () { // GET YOUR L    | Q6 - Other Participating Agencies | 02 - What is this compliance check in reference to? | Q4b - If agency not shown, select from below. | Q5 - Is this a multi-jurisdiction | al effort?     | Q60 - Q60  | Actions                             |    |  |
| П            | Apr 27, 2018 6:58 FM     | 04/27/2018                                                                 |                                   | Tebacca                                             |                                               | No                                |                |            | [v]                                 | 57 |  |
|              | Apr 27, 2018 6 to 8 PM   | 04/27/2018                                                                 |                                   | Tebecca:                                            |                                               | No                                |                |            | v                                   |    |  |
| П            | Apr. 27, 2018 6:56 PM    | 04/27/2019                                                                 |                                   | Tologoa                                             |                                               | No                                |                |            | w                                   |    |  |
| П            | Apr 27, 2018 653 PM      | 04/27/2018                                                                 |                                   | Tobacca .                                           |                                               | Re                                |                |            | v                                   |    |  |
| П            | Apr 27, 2018 6:52 PM     | 04)21/2018                                                                 |                                   | Tobacca                                             |                                               | Ro                                |                |            | v.                                  |    |  |
|              | 4pr 27, 2038 6-46-7-10   | 04/21/2016                                                                 |                                   | Tuberco                                             |                                               | No.                               |                |            | v                                   |    |  |
|              | Apr. 27, 2018 6-48 219   | 04/27/2816                                                                 |                                   | Tobacca                                             |                                               | No                                |                |            | v                                   |    |  |
|              | Apr 27, 2018 6:46 PM     | 04/27/2018                                                                 |                                   | Telesco.                                            |                                               | Ne                                |                |            | V                                   |    |  |
| р            | Apr 27, 2008 753 AM      | 10(14(281)                                                                 |                                   | Telesco                                             |                                               | Ro                                |                |            | v                                   |    |  |
|              | Apr 27, 2018 7 44 AM     | 16/14/2017                                                                 |                                   | Tuberco                                             |                                               | No                                |                |            | v                                   |    |  |
|              | Apr 27, 2018 7 42 414    | 16/4/2017                                                                  |                                   | Tobacco                                             |                                               | No                                |                |            | v                                   |    |  |